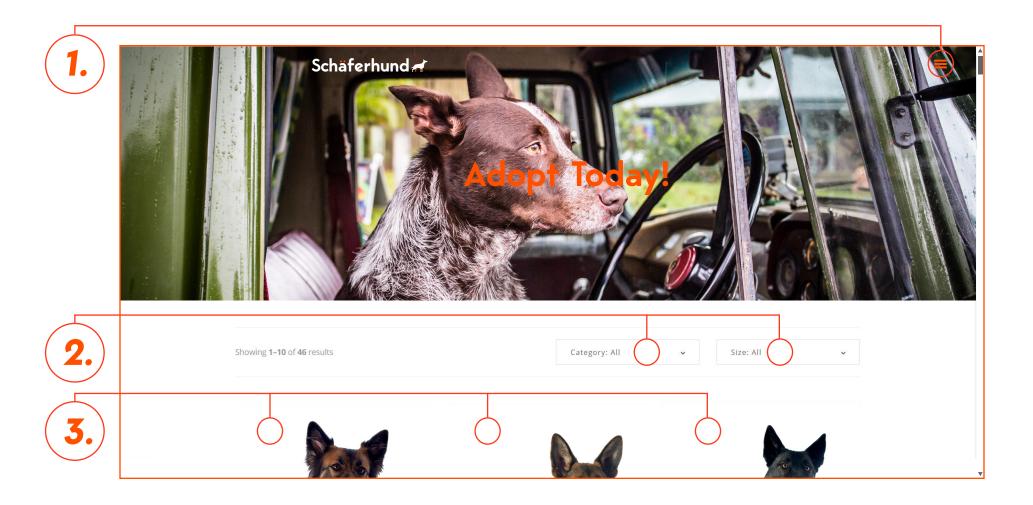

#### Interactions:

I used minimal interactions so not to distract from the content while still getting the most out of the page. Simple filters and clickable images make the adoption process easy and faster, allowing the dogs to find a home in less time, making for happier puppies. The use of the alternate navigation allows the site to have expansive images and maximizes the amount of space we are able to use while still allowing the user to cross navigate through the site. This is a sub-page for the services master page that will hold all of the services Schaferhund offers.

1.

Alternate Navigation -

Hamburger side navigation that slides out from the right when the user clicks on the hamburger bars. This element will allow the user to cross navigate through the site and supplements the main navigation. 2

Filters -

Used to help the user find dogs based on type, size, & coloring. The user just needs to start by selection from the preset categories we have set in the filter. These will then eliminate any dogs not wanted from the gallery allowing the user to find the dog they are looking for faster.

3

Clickable Images -

The images of the dogs will lead to a hero page about the particular dog. This will have more indepth information about the breed and the particular dog itself. This page is the start for the adoption process and where the user will enter initial information needed.