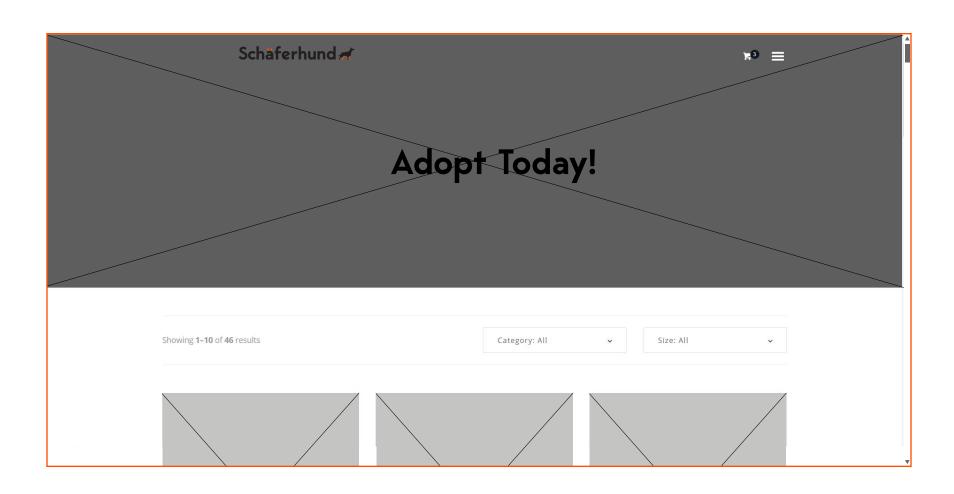

# Storyboard

Filters -

Used to help the user find dogs based on type, size, & coloring. The user just needs to start by selection from the preset categories we have set in the filter. These will then eliminate any dogs not wanted from the gallery allowing the user to find the dog they are looking for faster.

3

Clickable Images -

The images of the dogs will lead to a hero page about the particular dog. This will have more indepth information about the breed and the particular dog itself. This page is the start for the adoption process and where the user will enter initial information needed.