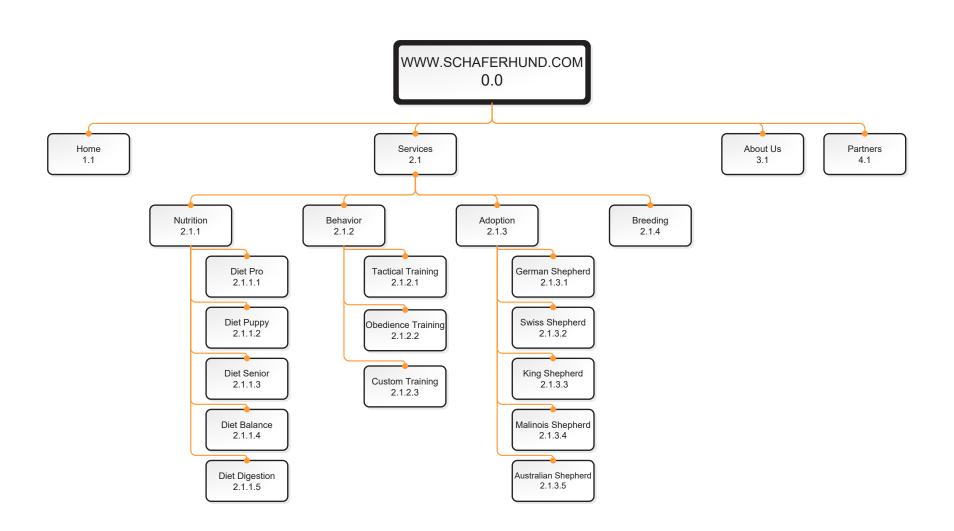

ion they need.

# Bootstrap Template & Site Map

#### Name - Kant A Multipurpose HTML5 Template For Startups

- Source
  https://elements.envato.com/kant-a-multipurpose-html5-template-for-startups-NUSW2D
- Price
  Once per download Commercial License for subscribers. Subscription costs 29.99 month.

#### Reasons - I used the Kant template due to:

- Clean simple design that allowed me to brand my company as a luxury brand.
- Multiple JavaScript and CSS elements that allow simple elements to have a unique focus.
- It looked like it would fit best with the needs that I would have with my company.
- For the overall variety of pages and differences that it allowd me to have for unique content sections.
- The template had a lot of documentation and everything was labeled well.

## Schäferhund



# Wireframes & Design Comprehensives



## Schäferhund



# Wireframes & Design Comprehensives



global presence it is by leading our web and

software development team who support our

partners and clients world-wide.our clients and thier



earning his Masters and PhD from Auburn

University, Auburn, AL. He is also certified through

the American Association of Veterinary Nutritionists.

love of the shepherd breed. She has worked

will lead us to into the future.

tirelessly to make Schaferhund what is today and

# Wireframes & Design Comprehensives



## Schäferhund



# Wireframes & Design Comprehensives



## Schäferhund



# Wireframes & Design Comprehensives





# Storyboard



#### Interactions:

I used minimal interactions so not to distract from the content while still gettin