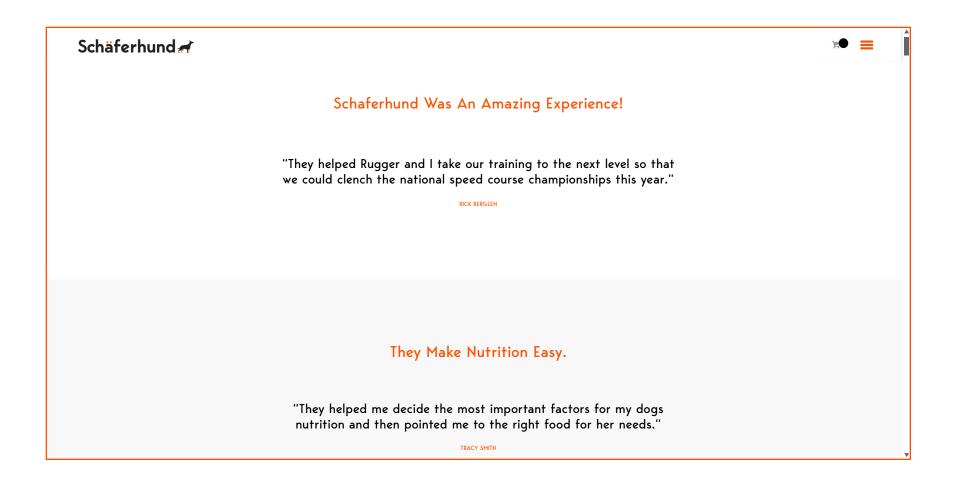

# Storyboard

#### Interactions:

I used minimal interactions so not to distract from the content while still getting the most out of the page. Simple filters and clickable images make the adoption process easy and faster, allowing the dogs to find a home in less time, making for happier puppies. The use of the alternate navigation allows the site to have expansive images and maximizes the amount of space we are able to use while still allowing the user to cross navigate through the site. This is a sub-page for the services master page that will hold all of the services Schaferhund offers.