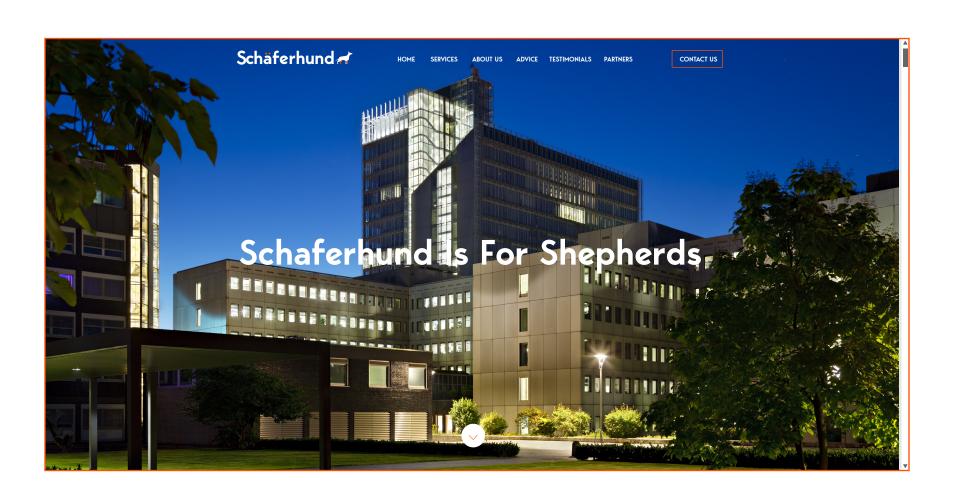

# Storyboard

#### Interactions:

I used minimal interactions so not to distract from the content while still getting the most out of the page. Simple filters and clickable images make the adoption process easy and faster, allowing the dogs to find a home in less time, making for happier puppies. The use of the alternate navigation allows the site to have expansive images and maximizes the amount of space we are able to use while still allowing the user to cross navigate through the site. This is a sub-page for the services master page that will hold all of the services Schaferhund offers.

1.

Alternate Navigation -

Hamburger side navigation that slides out from the right when the user clicks on the hamburger bars. This element will allow the user to cross navigate through the site and supplements the main navigation. 2