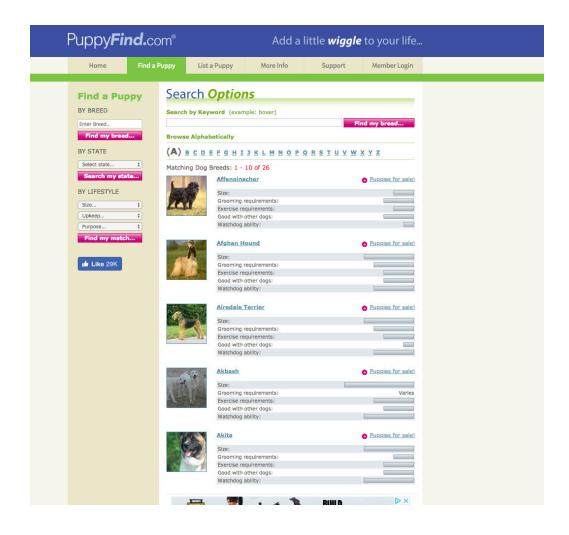

#### puppyfind.com

uppyfind.com is an online dog sales website. They specialize in facilitate the communication between sellers and buyers of dogs of all breeds and allow the safe transfer of funds. Their main demographic is anyone considered to be middle-class and looking to buy a puppy. There is a large selection and a variety of breeds to choose from. They also have a breed information to better select the right breed for you.

#### Strengths

Good initial site selection choices that allow the user to find a puppy through breed, state, or by how the puppy will fit into their lifestyle. This filter is a great way for someone to start their search for a puppy.

#### Weaknesses

The content section for each dog breed is initially too small. The information has a bar graph with no legend or graph to tell how to gauge the information. Then when you go to the main page of the dog breed, it is a lot of information that could be shown more graphically, so it is easier to digest.

#### **Opportunities**

The site could allow for an integrated communication system that would allow for notifications of puppies that they would like to buy become available.

#### **Threats**

The company could run into issues if more competitors who have a display about the puppies come along.