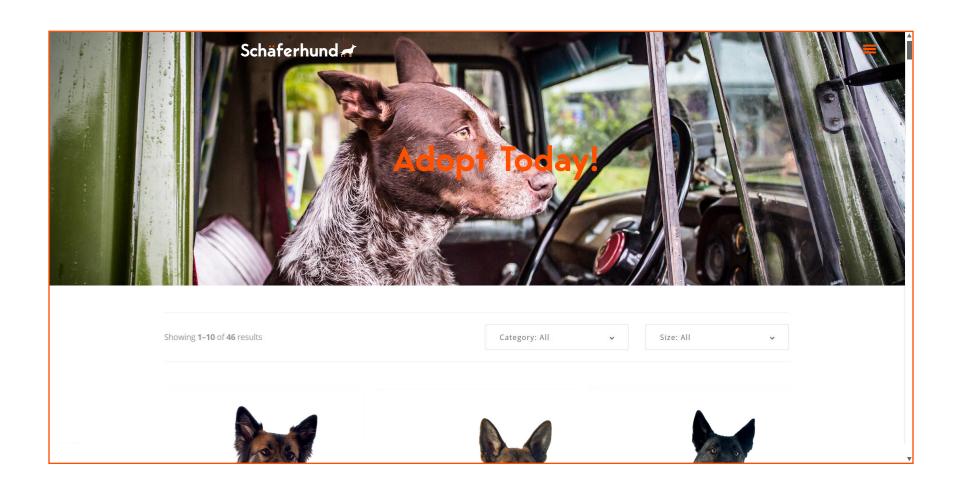

#### Interactions:

I used minimal interactions so not to distract from the content while still getting the most out of the page. Simple filters and clickable images make the adoption process easy and faster, allowing the dogs to find a home in less time, making for happier puppies. The use of the alternate navigation allows the site to have expansive images and maximizes the amount of space we are able to use while still allowing the user to cross navigate through the site. This is a sub-page for the services master page that will hold all of the services Schaferhund offers.

Filters -

Used to help the user find dogs based on type, size, & coloring. The user just needs to start by selection from the preset categories we have set in the filter. These will then eliminate any dogs not wanted from the gallery allowing the user to find the dog they are looking for faster.

3

Clickable Images -

The images of the dogs will lead to a hero page about the particular dog. This will have more indepth information about the breed and the particular dog itself. This page is the start for the adoption process and where the user will enter initial information needed.