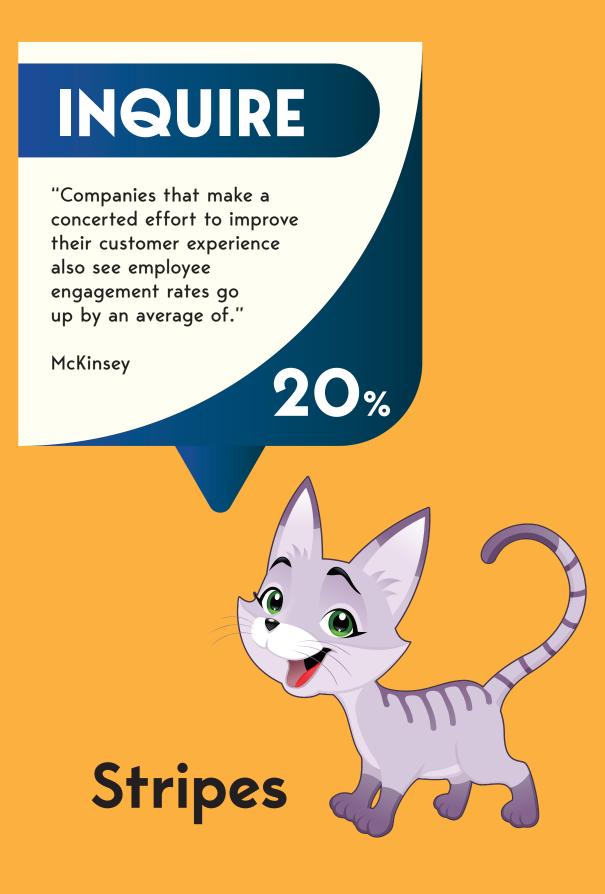

The Purrfectionary Pals

Feeling unappreciated is the reason customers switch away from products and services.

Newvoicemedia.com

vice-statistics#statistics1; Unknown, (2020). 100 Essential Customer Service Statistics and Trends for 2020, Retrieved from https://www.nextiva.com/blog/customer-service-statistics.html; Unkown, (2020). Cats, Retrieved from https://elements.envato.com/cats-GQ9E9YD