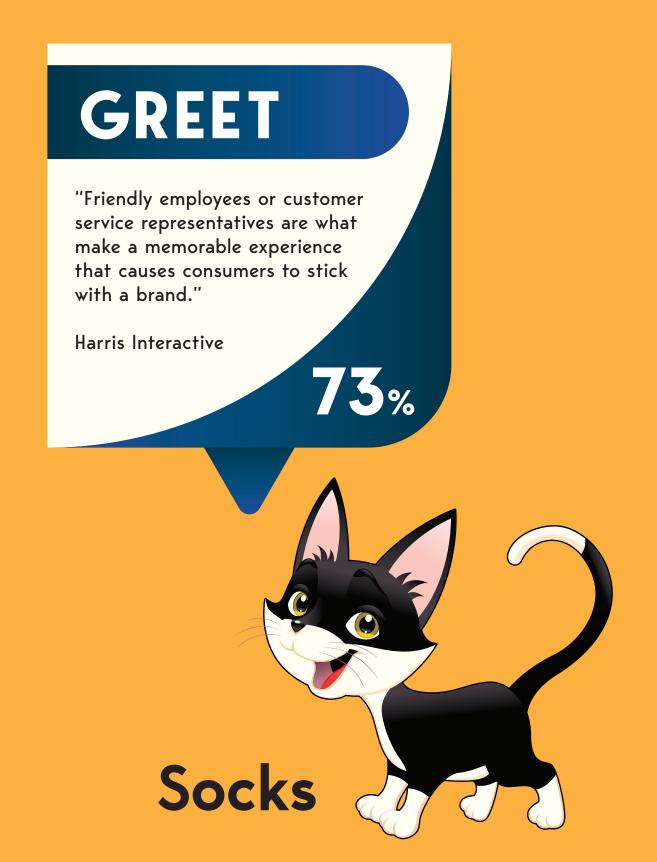

The Purrfectionary Pals

Feeling unappreciated is the reason customers switch away from products and services.

Newvoicemedia.com

vice-statistics#statistics1; Unknown, (2020). 100 Essential Customer Service Statistics and Trends for 2020, Retrieved from https://www.nextiva.com/blog/customer-service-statistics.html; Unkown, (2020). Cats, Retrieved from https://elements.envato.com/cats-GQ9E9YD