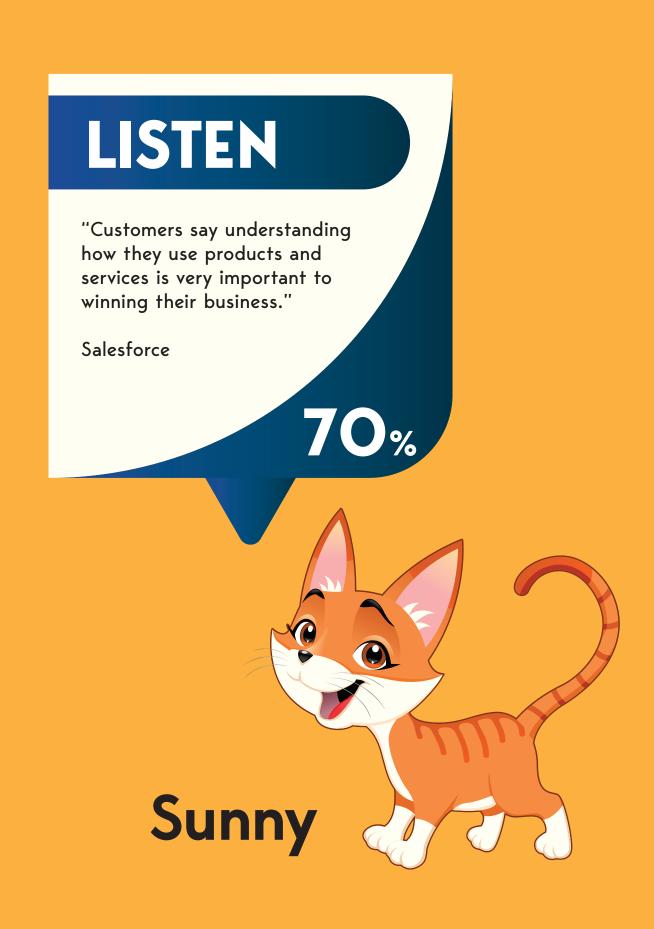

The Purrfectionary Pals

Feeling unappreciated is the reason customers switch away from products and services.

Newvoicemedia.com

vice-statistics#statistics1; Unknown, (2020). 100 Essential Customer Service Statistics and Trends for 2020, Retrieved from https://www.nextiva.com/blog/customer-service-statistics.html; Unkown, (2020). Cats, Retrieved from https://elements.envato.com/cats-GQ9E9YD